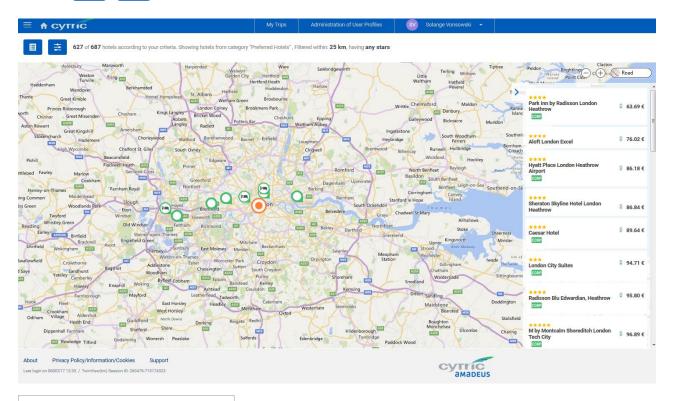

## Hotel availability

List of Hotels Display – Overview

| 1 Start 2 Select hotel 3 Select r                    |                                                                                                                                                                          |                                                           | You are booking for:<br>SV Vonsowski, Solange (You) |
|------------------------------------------------------|--------------------------------------------------------------------------------------------------------------------------------------------------------------------------|-----------------------------------------------------------|-----------------------------------------------------|
|                                                      | ccording to your criteria. Showing hotels from category "Preferred Hotels", Filtered within: <b>25 km</b> , having <b>any st</b>                                         | tars                                                      |                                                     |
| Select group<br>Preferred Hotels (49)                | Sorted by<br>Price (asc)                                                                                                                                                 |                                                           | ▼ < 1 of 2 >                                        |
| Redissa                                              | Park Inn by Radisson London Heathrow<br>Radisson Hotels<br>P Bath Road UB7 ODU Heathrow, United Kingdom<br>Distance: 22.7 km<br>P W ++                                   | TripAdvisor<br>() () ()<br>2997 reviews<br>Write a Review | 63.69 €<br>Breakfast unknown                        |
| CORP The lowest available company rate (no brea      | kfast information) is 79.38 €.                                                                                                                                           |                                                           |                                                     |
|                                                      | Aloft London Excel Aloft Hatels (Barwood Group) One Eastern Gateway Royal Victoria Dock,E16 1FR London, United Kingdom Distance: 11.2 km P W ++                          | TripAdvisor                                               | Breakfast unknown                                   |
|                                                      |                                                                                                                                                                          |                                                           | Amadeus                                             |
| Compared The lowest available company rate (no breas | ★★★★ Hyatt Place London Heathrow Airport Hyatt Hotels      P E Grove Bath Road,UB7 0DG Heathrow, United Kingdom Distance: 23.8 km      P ♥ ● ●                           | TripAdvisor<br>3055 reviews<br>Write a Review             | 86.18 €<br>Breakfast unknown Amadeus                |
|                                                      | ★★★★ Sheraton Skyline Hotel London Heathrow Sheraton (Starwood Group)     Heathrow Airport Bath Road,UB3 5BP Heathrow, United Kingdom Distance: 21.7 km     P     ♥    ● | TripAdvisor<br>©©©©<br>2772 reviews<br>Write a Review     | 86.84 €<br>Breakfast unknown                        |
| The lowest available company rate (no brea           | ★ ★ ★     Caesar Hotel WordMotels      Q 26-93 Queens Gardens,W2 3BE London, United Kingdom Distance: 4.2 km      P ♥ ♥ ♥                                                | TripAdvisor<br>©©©©©<br>2050 reviews<br>Write a Review    | 89.64 €<br>Breakfast unknown Amadeus                |

You can view the hotels on a map view instead of a list view.
 You can use the filter option to sort the way the options are displayed

| Search radius             | 25 km (687)              |
|---------------------------|--------------------------|
| Any ***+<br>(577)         | 2<br>+ ****<br>(358) (10 |
| Hotel facilities          |                          |
| Hotel chains              |                          |
| Hotel which name includes |                          |