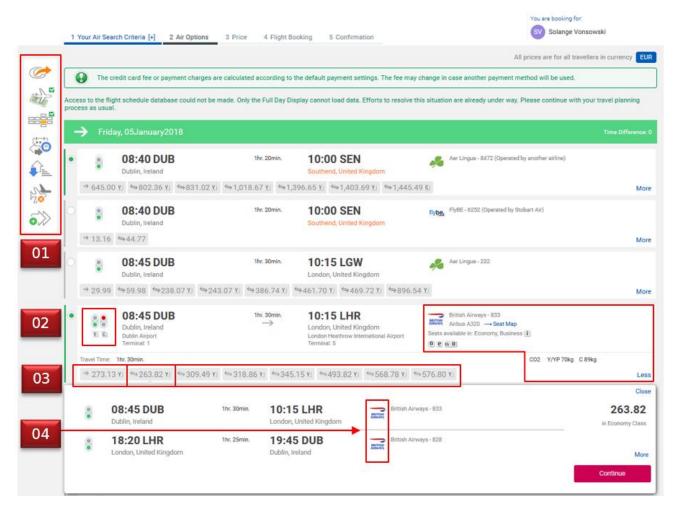

#### Below the Green banner you can find the Outbound Flight

|    |                                  | a second a second a second second                | a and a second second          |                                                    |                                                                     |                |
|----|----------------------------------|--------------------------------------------------|--------------------------------|----------------------------------------------------|---------------------------------------------------------------------|----------------|
|    | The c                            | redit card fee or payment charges                | are calculated according to    | the default payment settings. The fee              | may change in case another payment method will be used.             |                |
|    | ess to the flig<br>cess as usual |                                                  | made. Only the Full Day Di     | splay cannot load data. Efforts to reso            | olve this situation are already under way. Please continue with you | ur travel plar |
|    | → Frid                           | ay, 05January2018                                |                                |                                                    |                                                                     | Time Di        |
| •  |                                  | 08:40 DUB<br>Dublin, Ireland                     | 1hr. 20min.                    | 10:00 SEN<br>Southend, United Kingdom              | Aer Lingus - 8472 (Operated by another airline)                     |                |
|    | ⇒ 645.00                         | 0 <u>¥</u> ] ⇔802.36 <u>¥</u> ] ⇔831.02 ¥        | ⊴ ta∋1,018.67 ¥J ta∋1,         | 396.65 <u>y</u> ) ↔1,403.69 <u>y</u> ) ↔1,4        | 45.49 6                                                             |                |
|    |                                  | 08:40 DUB<br>Dublin, Ireland                     | 1hr. 20min.                    | 10:00 SEN<br>Southend, United Kingdom              | Byber FlyBE - 6252 (Operated by Stobart Air)                        |                |
|    | → 13.16                          | ⇔44.77                                           |                                |                                                    |                                                                     |                |
|    |                                  | 08:45 DUB<br>Dublin, Ireland                     | 1hr. 30min.                    | 10:15 LGW<br>London, United Kingdom                | Aer Lingus - 232                                                    |                |
|    | → 29.99                          | ⇔59.98 ⇔238.07 ⊻) ⇔2                             | 43.07 Y) ⇔386.74 Y)            | ⇔461.70 Y) ⇔469.72 YI ⇔8                           | 96.54 Y                                                             |                |
|    |                                  | 08:45 DUB<br>Dublin, Ireland                     | 1hr. 30min.                    | 10:15 LHR<br>London, United Kingdom                | Biritiah Airwaya - 833                                              |                |
| Ι. | → 273.13                         | 3 <u>y</u> ] ⇔309.49 <u>y</u> ] ⇔318.86 y        | ) ⇔345.15 <u>¥</u> ) ⇔350      | .15 <u>y</u> ) \$\$493.82 <u>y</u> ) \$\$568.78 \$ | n ⇔576.80 ¥                                                         |                |
| 0  | 8                                | 08:45 DUB<br>Dublin, Ireland                     | 1hr. 30min.                    | 10:15 LHR<br>London, United Kingdom                | Aer Lingus - 8333 (Operated by another airline)                     |                |
|    | + 196.05                         | 5 <u>¥</u> ] ⇔302.41 <u>¥</u> ] ⇔338.07 <u>¥</u> | si ta∋343.07 <u>¥</u> i ta∍486 | .74 ⊻ ⇔561.70 ⊻ ⇔569.72 t                          | // ⇔996.54 ⊻/                                                       |                |
| 0  |                                  | 08:45 DUB<br>Dublin, Ireland                     | 1hr. 30min.                    | 10:15 LGW<br>London, United Kingdom                | British Alrways - 5902 (Operated by Aer Lingue)                     |                |
|    | ⇒ 350.13                         | 3 <u>¥</u> ] €9453,49 <u>¥</u> ] €9485,86 ¥      | ± 489.15 ⊻ ++++494             | .15 <u>¥</u> ] €9637,82 <u>¥</u> ] €9711.78 t      | ti ↔720.80 ¥.                                                       |                |
| 1  | (0)                              | 09:50 DUB                                        | 1hr. 30min.                    | 11:20 LHR                                          | Aer Lingus - 158                                                    |                |

#### Below the Blue banner you can find the Inbound Flight

| - | → Wed    | nesday, 10January2018                              |                                    |                              |                                                   | Time Difference |
|---|----------|----------------------------------------------------|------------------------------------|------------------------------|---------------------------------------------------|-----------------|
|   | ۲        | 17:10 LGW<br>London, United Kingdom                | 1hr. 20min.                        | 18:30 DUB<br>Dublin, Ireland | Aer Lingus - 243                                  |                 |
| ľ | → 29.99  | ⇔59.98 ⇔209.41 ⊻ ⇔302.4                            | 41 ¥I ⇔309.49 ¥I ↔                 | ⇒371.49 ⊻I ⇔453.49 ⊻I ⇔      | ▶802.36 ¥                                         | м               |
|   |          | 17:10 LGW<br>London, United Kingdom                | 1hr. 20min.                        | 18:30 DUB<br>Dublin, Ireland | British Ainways - 5913 (Operated by Aer Lingus)   |                 |
| ľ | → 105.65 | ¥I ⇔461.70 ¥I ↔468.70 ¥I ↔                         | ⇒561.70 🖭 ⇔568.7                   | 78 ⊻ ⇔630.78 ⊻ ⇔711.7        | 8 ¥J ⇔1,396.65 ¥J                                 | м               |
|   | ۲        | 17:30 LCY<br>London, United Kingdom                | 1hr. 35min.                        | 19:05 DUB<br>Dublin, Ireland | Cityjet - 123                                     |                 |
| • | → 85.96  | ⇔124.09                                            |                                    |                              |                                                   | N               |
|   | ۲        | 17:45 LGW<br>London, United Kingdom                | 1hr. 25min.                        | 19:10 DUB<br>Dublin, Ireland | Ryanair - 117                                     |                 |
| ŀ | → 17.33  | ⇔55.06                                             |                                    |                              |                                                   |                 |
|   | ۲        | 17:45 LHR<br>London, United Kingdom                | 1hr. 20min.                        | 19:05 DUB<br>Dublin, Ireland | Aer Lingus - 173                                  |                 |
| 1 | → 68.99  | ⇔120.98 ⇔128.98 ⇔238.0                             | 7⊻ ⇔338.07⊻ ⇔                      | 345.15 ⊻ ⇔407.15 ⊻ ⇔         | 489.15 ⊻) ⇔831.02 ¥)                              | N               |
|   | ۲        | 17:45 LHR<br>London, United Kingdom                | 1hr. 20min.                        | 19:05 DUB<br>Dublin, Ireland | British Airways - 5973 (Operated by Aer Lingus)   |                 |
| ŀ | → 134.69 | <u>¥</u> ] ⇔386.74 <u>¥</u> ] ⇔393.74 <u>¥</u> ] 9 | ⇔486.74 <u>¥</u> ) ⇔493.8          | 32 ⊻」 ⇔5555.82 ⊻」 ⇔637.8     | 2 ⊻J <sup>€</sup> ⇒1,403.69 ¥J                    |                 |
|   |          | 18:00 LCY<br>London, United Kingdom                | 1hr. 20min.                        | 19:20 DUB<br>Dublin, Ireland | British Airways - 4468 (Operated by BA CityFlyer) |                 |
| ŀ | → 100.73 | ¥I ⇔318.86¥I ⇔404.86¥I 9                           | ⇒485.86 ⊻ ⇔896.5                   | 54⊻ ⇔903.54⊻ ⇔996.5          | 4 ⊻) ⇔1,445.49 ¢)                                 | N               |
|   | ۲        | 18:00 LCY<br>London, United Kingdom                | 1hr. 20min.                        | 19:20 DUB<br>Dublin, Ireland | Aer Lingus - 8368 (Operated by BA CityFlyer)      |                 |
|   | → 131.99 | ⇔219.98 ⇔469.72 ⊻ ⇔47                              | 6.72 <u>¥</u> ] ⇔569.72 <u>¥</u> ] | ⇔576.80 ⊻ ⇔638.80 ⊻          | ⇔720.80 ¥ ⇔1,018.67 ¥                             |                 |
|   | ۲        | 18:20 LHR<br>London, United Kingdom                | 1hr. 25min.                        | 19:45 DUB<br>Dublin, Ireland | Aer Lingus - 8328 (Operated by another airline)   |                 |
| - | → 166.74 | <u>¥</u> ⇔243.07 <u>¥</u> ⇔250.07 <u>¥</u>         | ⇒343.07 ⊻i ⇔350.1                  | 15¥i ⇔412.15¥i ⇔494.1        | 5 <u>¥</u> ) ⇔831.02 <u>¥</u>                     | N               |