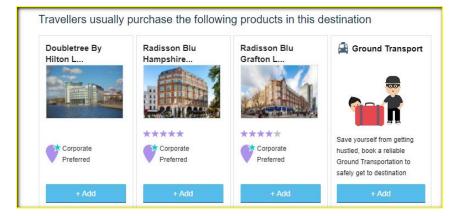

| Pending Booking 🗸                  |
| 19:05 DUB                     |                           | 1                               | No info 🗸                   | Re-Search                  | Fare Rules Total Cost: 🕑 € 112.20  |
|                               | Form of Payment ✔ Frequen | t Flyer () Meals () Seating ()  |                             |                            |                                    |
|                               |                           |                                 |                             |                            | Checkout                           |

Share the quote or the Itinerary before completing the booking.



From the Bottom of the page you can also Add a Hotel or Ground transport before completing the Booking.





## **Seating Selection**

Certain airlines only allow seat selection after the flight is booked, if you wish to book seats for a GDS flight you can request to your dedicated travel consultant from the finalize the booking page by entering Notes to Agent on the reference fields. \*See Below

| Seat map is unavailable                                                                                |  |  |  |  |  |  |
|--------------------------------------------------------------------------------------------------------|--|--|--|--|--|--|
| Certain airlines only allow seat selection after flight booking, please try after booking is completed |  |  |  |  |  |  |
| <ul> <li>Available Seat = Occupied Seat</li> <li>Chargeable Seat  Emergency Exit</li> </ul>            |  |  |  |  |  |  |

Sel