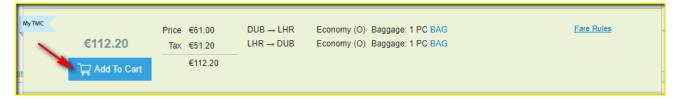

| €112.20                  | Тах   | €51.20<br>€112.20          | LHR → DUB                                                                 | Economy (O) Bagg                     | age: 1 PC BAC                 | 3      |                         |

**Different Fares** 

You will be shown alternative fares for the flights you have selected. Certain airlines may have multiple fares, for example, Ryanair have Standard, Plus and Flexi Plus fares, while other airlines such as British Airways have fares that do not include baggage.

Low Cost Airlines are instant purchase Tickets and you can easily identify at the top of the fare.

GDS Tickets are issued by the consultant as normal.

You can select your preferred fare from here by selecting the box below the fare you wish to book.





# Booking GDS- Flight

After Selecting the flight to add to your trip cart, system takes you to the review page where you can see and confirm all details before completing the booking.

From here you can:

Expand to see more details of the selected Flight.

Confirm and Review the details of the selected flight.

Share the quote or the Itinerary before completing the booking.

| Powered By C                  | etriic                    | + Book a New T                  | rip Quick Links - ¥≣ Trip M | Ionitor Contact Support We | elcome Sol Vonsowski Sign out   🙆  |
|-------------------------------|---------------------------|---------------------------------|-----------------------------|----------------------------|------------------------------------|
| Trip 7863575 C                |