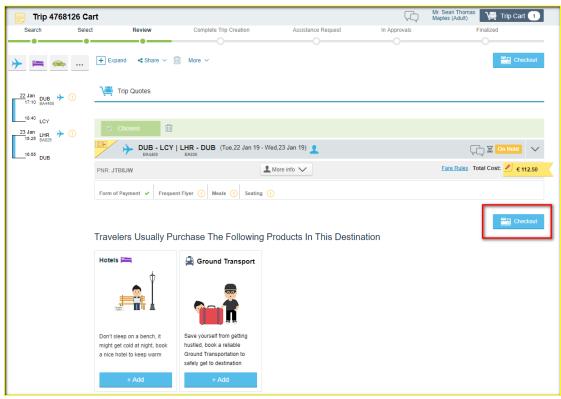

# User Guide – Club Travel July 2021

Note:

GTP - Global Travel Platform is fully PCI compliant. Your personal profile data is secure within this platform. In addition, Club Travel complies with all GDPR requirements as per the GDPR law that became effective MAY 2018.