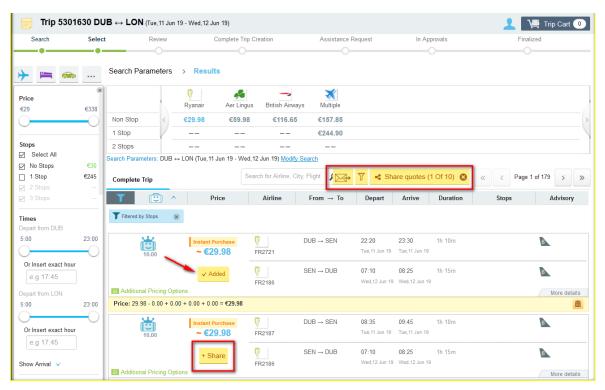

Expand to see more details of the selected Flight.

Confirm and Review the details of the selected flight.

Share the quote or the Itinerary before completing the booking.

| Powered By C                  | etriic                    | + Book a New T                  | rip Quick Links - ¥≣ Trip M | Ionitor Contact Support We | elcome Sol Vonsowski Sign out   🙆  |
|-------------------------------|---------------------------|---------------------------------|-----------------------------|----------------------------|------------------------------------|
| Trip 7863575 C                |                           |                                 |                             | Ç × Mr. Jo<br>Smith        | ohn<br><u>h(Adult)</u> Trip Cart 1 |
| Search Sele                   | ct Review                 | Complete Trip Creation          | Assistance Request          | In Approvals               | Finalized                          |
| Flight Hotel Car UK Rail      | + Expand < Share > [      | 🗓 More 🗸                        |                             |                            | Checkout                           |
| + Additional Products         | You Are One Step Fr       | om Completing Your Boo          | oking, Fill info Needed a   | and Proceed to Check       | kout                               |
| 04 Oct DUB<br>07:10 BA831 ≯ ① | Trip Quotes               |                                 |                             |                            |                                    |
| 08:50 LHR                     | Z Chosen                  |                                 |                             |                            | 4                                  |
| 05 Oct LHR<br>17:35 BA824     | DUB - LHR - DUB           | (Mon,04 Oct 21 - Tue,05 Oct 21) |                             |                            | Pending Booking 🗸                  |
| 19:05 DUB                     |                           | 1                               | No info 🗸                   | Re-Search                  | Fare Rules Total Cost: 🕑 € 112.20  |
|                               | Form of Payment ✔ Frequen | t Flyer () Meals () Seating ()  |                             |                            |                                    |
|                               |                           |                                 |                             |                            | Checkout                           |

Share the quote or the Itinerary before completing the booking.

From the Bottom of the page you can also Add a Hotel or Ground transport before completing the Booking.

## **Seating Selection**

Certain airlines only allow seat selection after the flight is booked, if you wish to book seats for a GDS flight you can request to your dedicated travel consultant from the finalize the booking page by entering Notes to Agent on the reference fields. \*See Below

| Seat map is unavailable                                                                                |  |  |  |  |  |  |
|--------------------------------------------------------------------------------------------------------|--|--|--|--|--|--|
| Certain airlines only allow seat selection after flight booking, please try after booking is completed |  |  |  |  |  |  |
| <ul> <li>Available Seat = Occupied Seat</li> <li>Chargeable Seat  Emergency Exit</li> </ul>            |  |  |  |  |  |  |