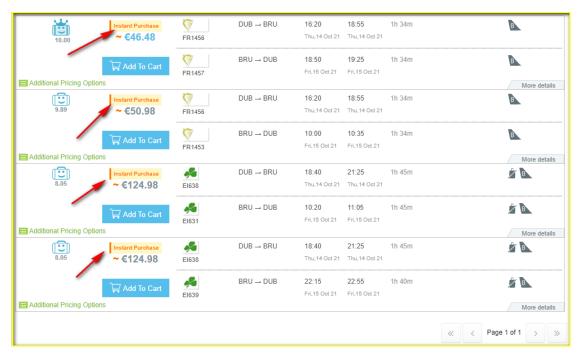

# User Guide – Club Travel July 2021

Note:

GTP - Global Travel Platform is fully PCI compliant. Your personal profile data is secure within this platform. In addition, Club Travel complies with all GDPR requirements as per the GDPR law that became effective MAY 2018.