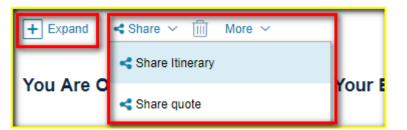

DUB - LHR - DUB           | (Mon,04 Oct 21 - Tue,05 Oct 21) |                             |                            | Pending Booking 🗸                  |
| 19:05 DUB                     |                           | 1                               | No info 🗸                   | Re-Search                  | Fare Rules Total Cost: 🕑 € 112.20  |
|                               | Form of Payment ✔ Frequen | t Flyer () Meals () Seating ()  |                             |                            |                                    |
|                               |                           |                                 |                             |                            | Checkout                           |

Share the quote or the Itinerary before completing the booking.



From the Bottom of the page you can also Add a Hotel or Ground transport before completing the Booking.





## **Seating Selection**

Certain airlines only allow seat selection after the flight is booked, if you wish to book seats for a GDS flight you can request to your dedicated travel consultant from the finalize the booking page by entering Notes to Agent on the reference fields. \*See Below

| Seat map is unavailable                                                                                |  |  |  |  |  |  |
|--------------------------------------------------------------------------------------------------------|--|--|--|--|--|--|
| Certain airlines only allow seat selection after flight booking, please try after booking is completed |  |  |  |  |  |  |
| <ul> <li>Available S