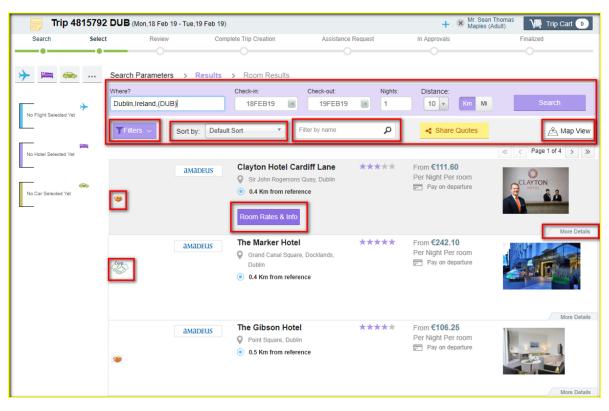

# User Guide – Club Travel July 2021

Note:

GTP - Global Travel Platform is fully PCI compliant. Your personal profile data is secure within this platform. In addition, Club Travel complies with all GDPR requirements as per the GDPR law that became effective MAY 2018.